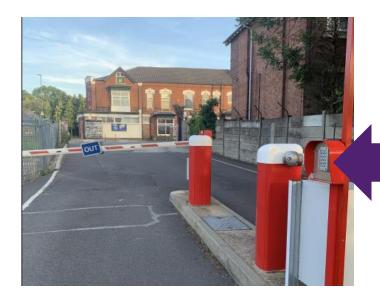

## VISITOR CAR PARKING BOURNVILLE MANUFACTURING

To Exit the Car Park go to the Barrier signed OUT. Press the intercom for security to let you out.

Press intercom to leave