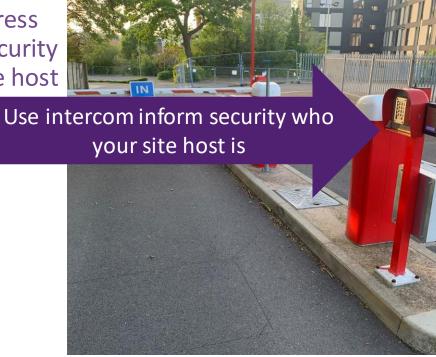

Enter the car park.
Go to the barrier Press
the intercom let security
know who your site host
is.