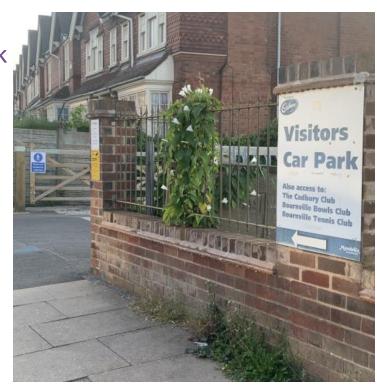

## VISITOR CAR PARKING BOURNVILLE MANUFACTURING

The Visitor Car Park Entrance is on Mary Vale Road directly opposite the Bournville Social Club LTD.

The address is Cadbury Car Park Mary Vale Road Bournville B30 2DP