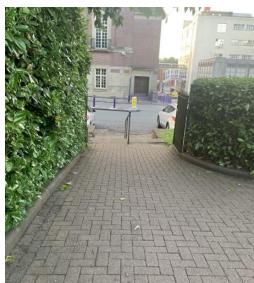

## VISITOR CAR PARKING BOURNVILLE MANUFACTURING

Find a car parking space.

Follow the path next to the Tennis Court remember to hold the hand rails when ascending/descending the stairs.

At the bottom of the path turn left onto Bournville Lane You will see on the opposite side of the road the Entrance to Bournville Place.