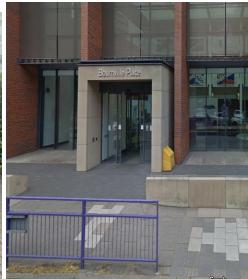

## VISITOR CAR PARKING BOURNVILLE MANUFACTURING

Find a car parking space.

Follow the path next to the Tennis Court remember to hold the hand rails when ascending/descending the stairs.

At the bottom of the path turn left onto Bournville Lane You will see on the opposite side of the road the Entrance to Bournville Place.

Cross the road at the Zebra Crossing.